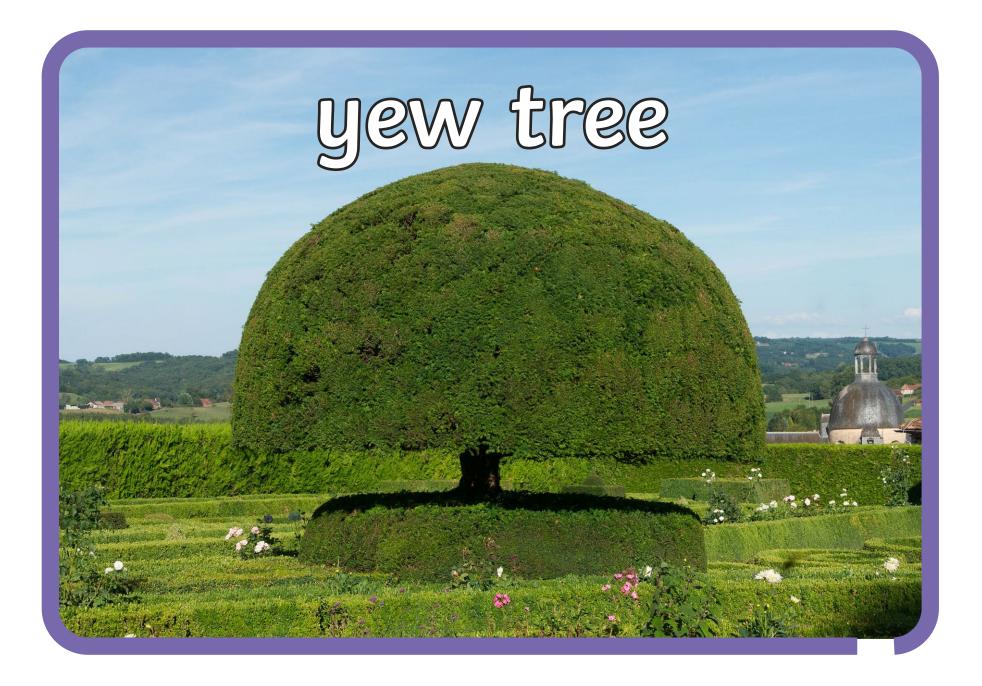

## pumpkin seeds





































































































## How many different plants can you name?







|        |   |    |       |    |   |   |        | ( |    |     |
|--------|---|----|-------|----|---|---|--------|---|----|-----|
|        | р | е  | t     | a  | l | S | р      | Z | a  |     |
|        | b | h  | t     | r  | е | е | l      | V | g  |     |
| 2      | f | С  | y     | i  | y | е | 0      | l | j  |     |
|        | g | r  | 0     | W  | е | d | u      | е | r  |     |
| $\sum$ | е | 0  | a     | b  | V | h | b      | α | u  |     |
|        | k | 0  | f     | S  | t | е | m      | V | b  |     |
|        | u | t  | d     | y  | a | С | l      | е | u  | Ann |
|        | q | S  | t     | r  | u | n | k      | S | l  |     |
|        | f | l  | 0     | W  | е