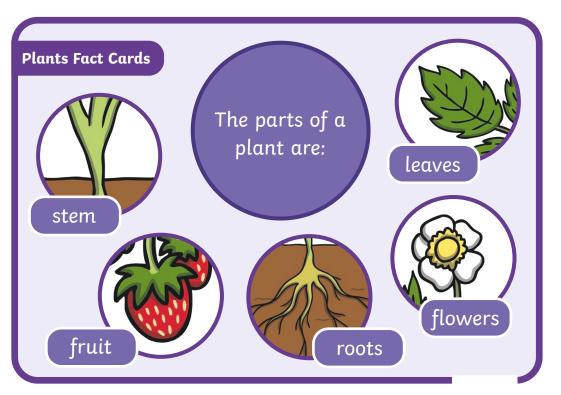

## pumpkin seeds





































































































## How many different plants can you name?







|        |   |    |       |    |   |   |        | ( |    |     |
|--------|---|----|-------|----|---|---|--------|---|----|-----|
|        | р | е  | t     | a  | l | S | р      | Z | a  |     |
|        | b | h  | t     | r  | е | е | l      | V | g  |     |
| 2      | f | С  | y     | i  | y | е | 0      | l | j  |     |
|        | g | r  | 0     | W  | е | d | u      | е | r  |     |
| $\sum$ | е | 0  | a     | b  | V | h | b      | α | u  |     |
|        | k | 0  | f     | S  | t | е | m      | V | b  |     |
|        | u | t  | d     | y  | a | С | l      | е | u  | Ann |
|        | q | S  | t     | r  | u | n | k      | S | l  |     |
|        | f | l  | 0     | W  | е | r | i      | С | b  |     |
|        |   |    |       |