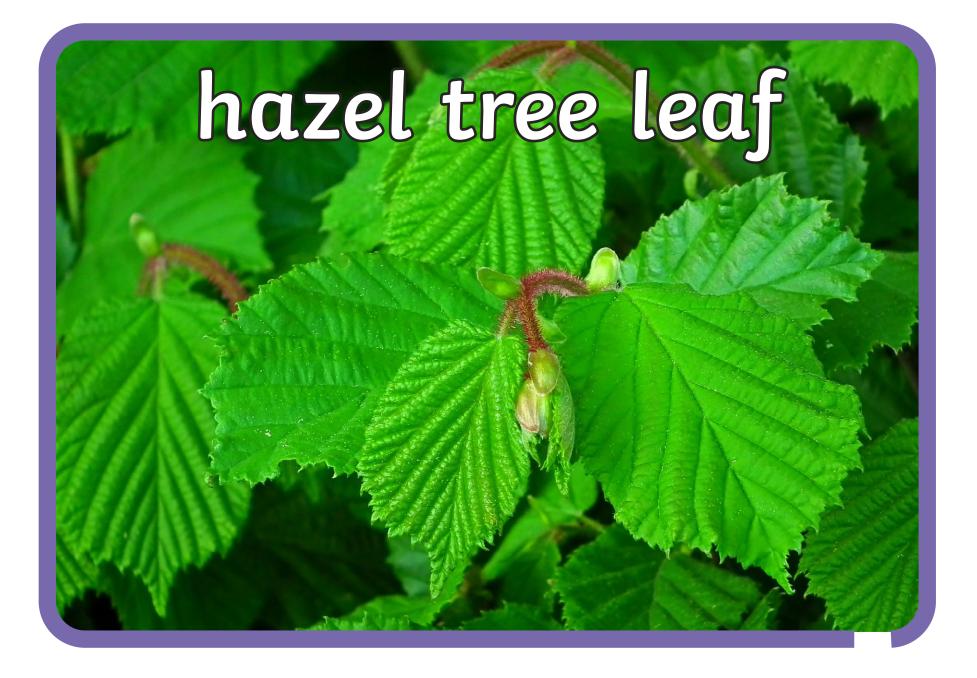

## pumpkin seeds





































































































## How many different plants can you name?







|        |   |    |       |    |   |   |        | ( |    |     |
|--------|---|----|-------|----|---|---|--------|---|----|-----|
|        | р | е  | t     | a  | l | S | р      | Z | a  |     |
|        | b | h  | t     | r  | е | е | l      | V | g  |     |
| 2      | f | С  | y     | i  | y | е | 0      | l | j  |     |
|        | g | r  | 0     | W  | е | d | u      | е | r  |     |
| $\sum$ | е | 0  | a     | b  | V | h | b      | α | u  |     |
|        | k | 0  | f     | S  | t | е | m      | V | b  |     |
|        | u | t  | d     | y  | a | С | l      | е | u  | Ann |
|        | q | S  | t     | r  | u | n | k      | S | l  |     |
|        | f | l  | 0     | W  | е | r | i