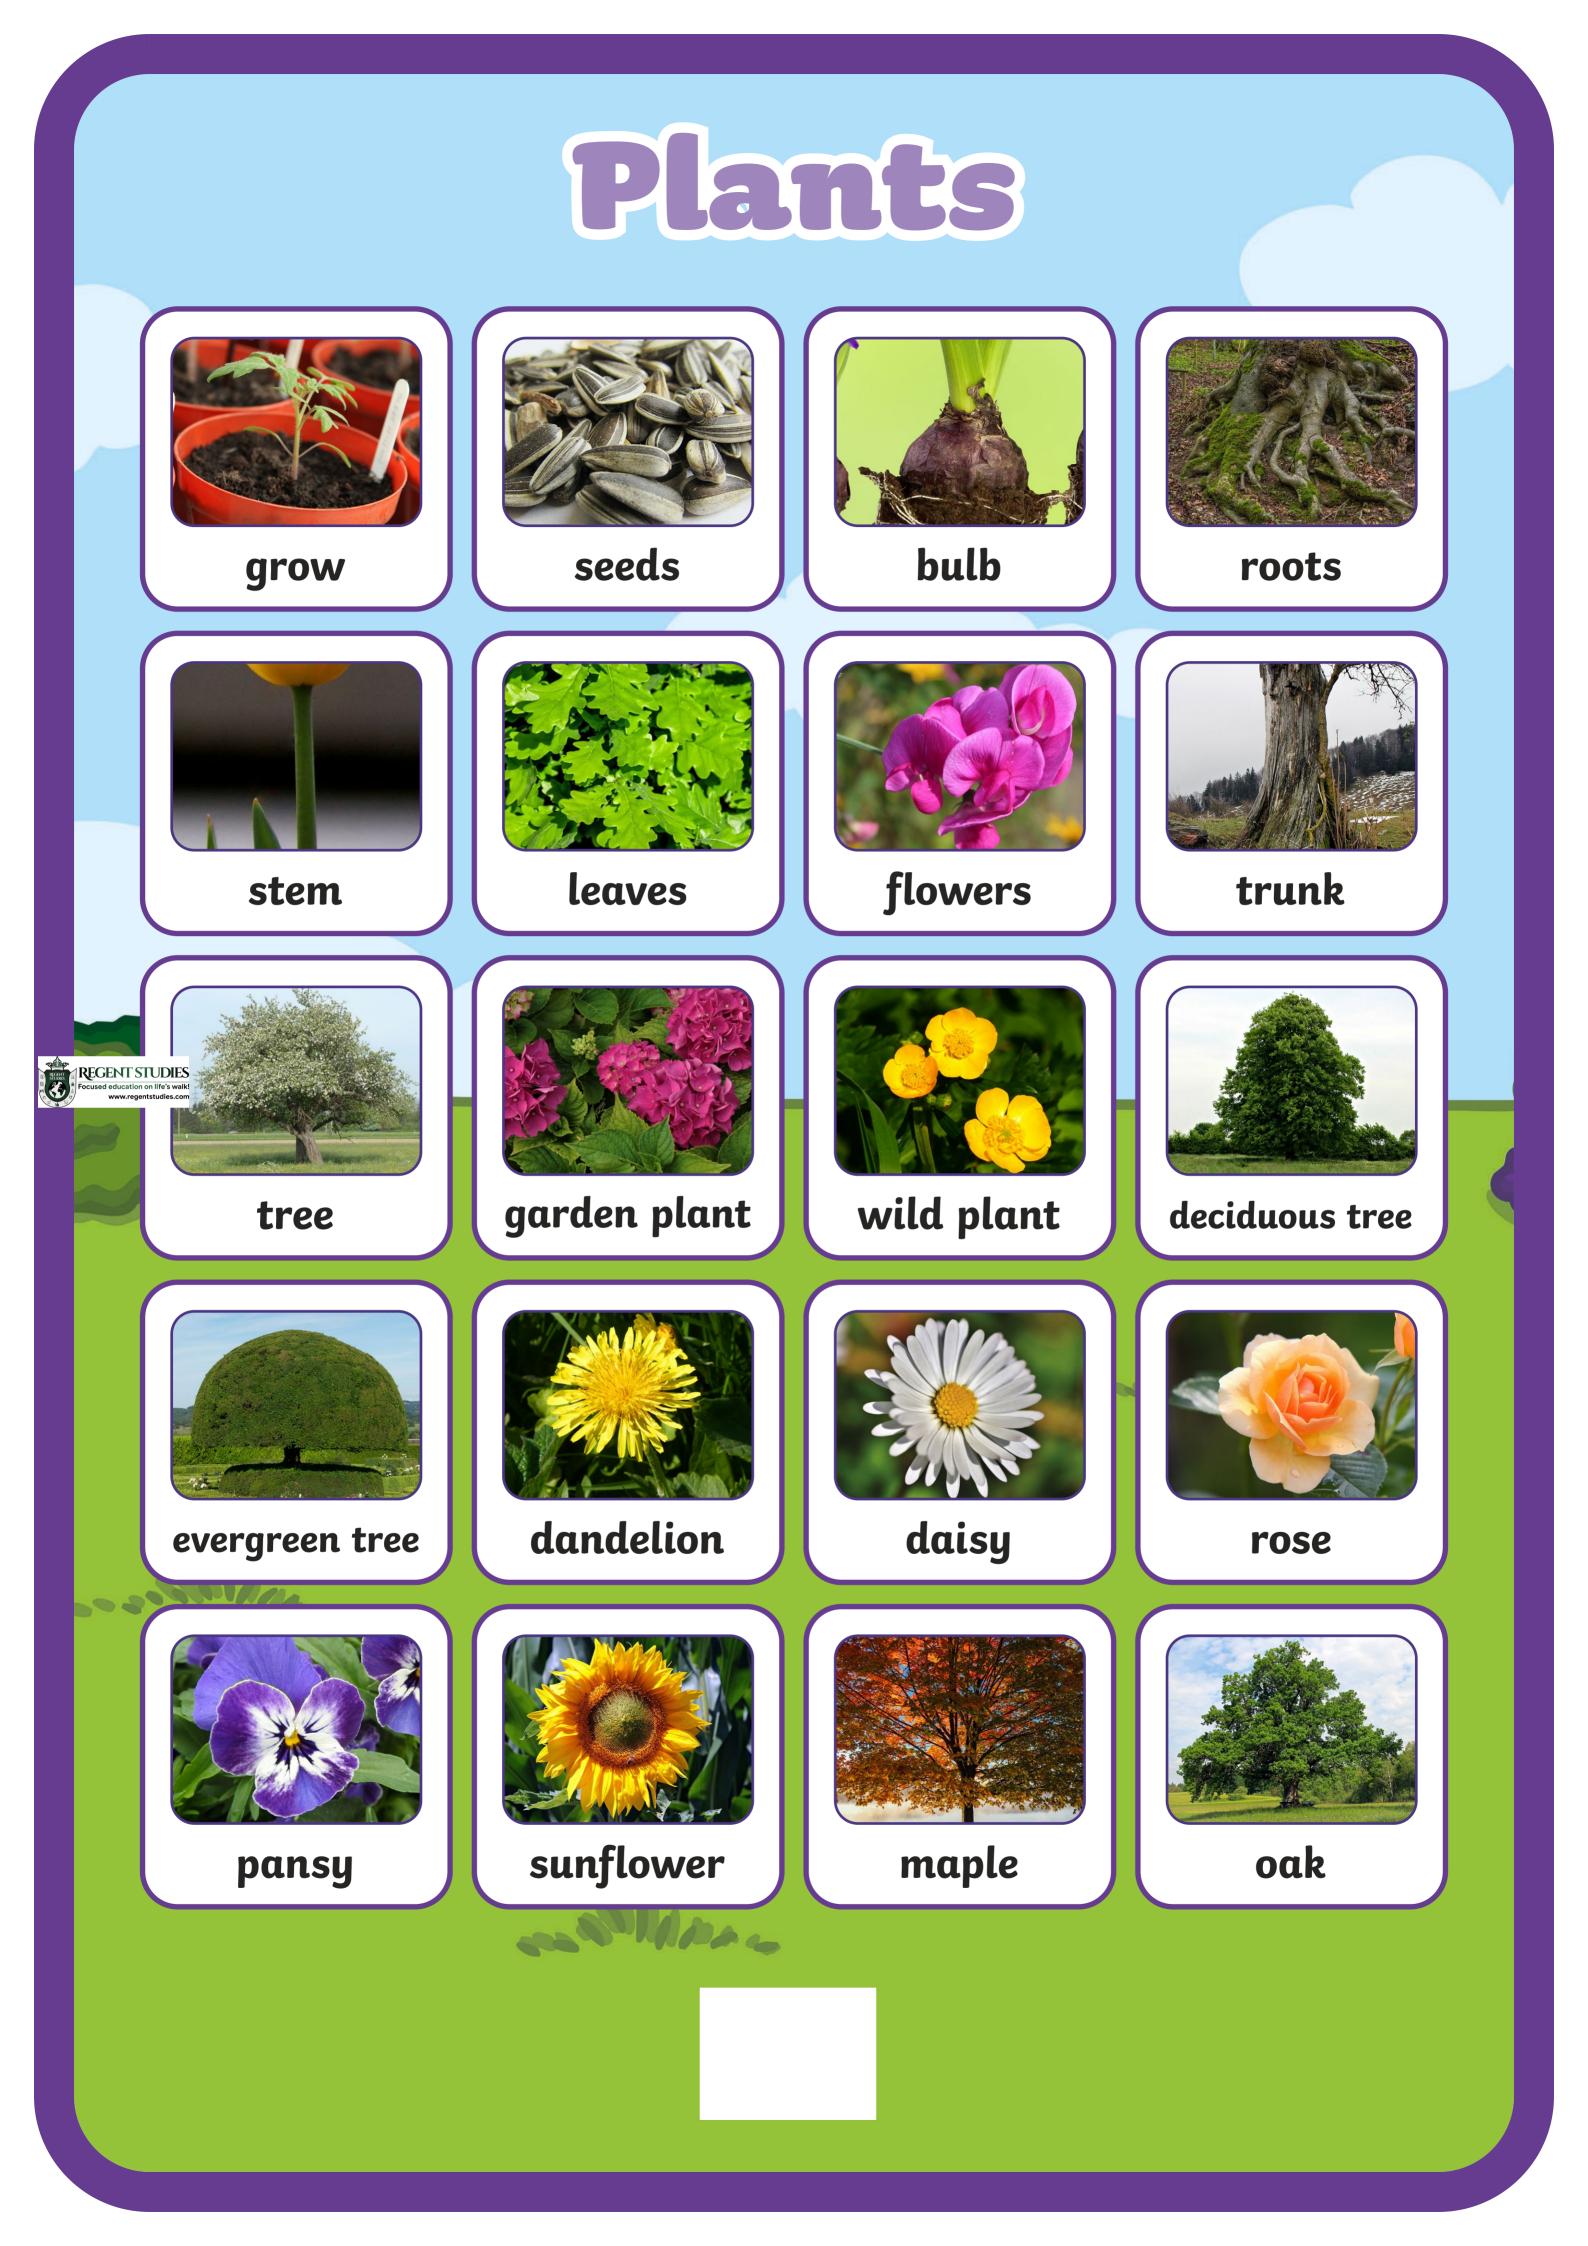

## How many different plants can you name?

|        |   |    |       |    |   |   |        | ( |    |     |
|--------|---|----|-------|----|---|---|--------|---|----|-----|
|        | р | е  | t     | a  | l | S | р      | Z | a  |     |
|        | b | h  | t     | r  | е | е | l      | V | g  |     |
| 2      | f | С  | y     | i  | y | е | 0      | l | j  |     |
|        | g | r  | 0     | W  | е | d | u      | е | r  |     |
| $\sum$ | е | 0  | a     | b  | V | h | b      | α | u  |     |
|        | k | 0  | f     | S  | t | е | m      | V | b  |     |
|        | u | t  | d     | y  | a | С | l      | е | u  | Ann |
|        | q | S  | t     | r  | u | n | k      | S | l  |     |
|        | f | l  | 0     | W  | е | r | i      | С | b  |     |
|        |   |    |       |    |   |   |        | - |    |     |
|        |   |    | grow  |    |   |   | leaves |   |    |     |
|        | - |    | seed  |    |   |   | trunk  |   |    |     |
|        |   |    | bulb  |    |   |   | flower |   |    |     |
|        |   |    | roots |    |   |   | petals |   |    |     |
|        |   |    | stem  |    |   |   | tree   |   |    |     |
|        |   |    |       | 02 |   | ~ |        |   | sk | Z   |
|        |   | AT |       |    |   |   |        |   |    |     |