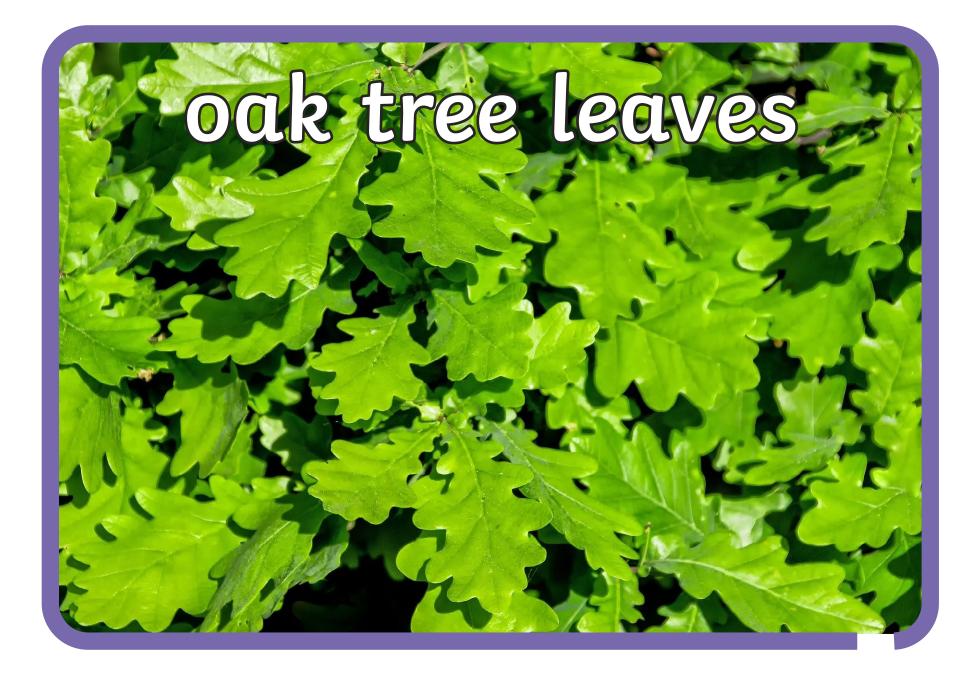

## pumpkin seeds





































































































## How many different plants can you name?







|        |   |    |       |    |   |   |        | ( |    |     |
|--------|---|----|-------|----|---|---|--------|---|----|-----|
|        | р | е  | t     | a  | l | S | р      | Z | a  |     |
|        | b | h  | t     | r  | е | е | l      | V | g  |     |
| 2      | f | С  | y     | i  | y | е | 0      | l | j  |     |
|        | g | r  | 0     | W  | е | d | u      | е | r  |     |
| $\sum$ | е | 0  | a     | b  | V | h | b      | α | u  |     |
|        | k | 0  | f     | S  | t | е | m      | V | b  |     |
|        | u | t  | d     | y  | a | С | l      | е | u  | Ann |
|        | q | S  | t     | r  | u | n | k      | S | l  |     |
|        | f | l  | 0     | W  | е | r | i      |