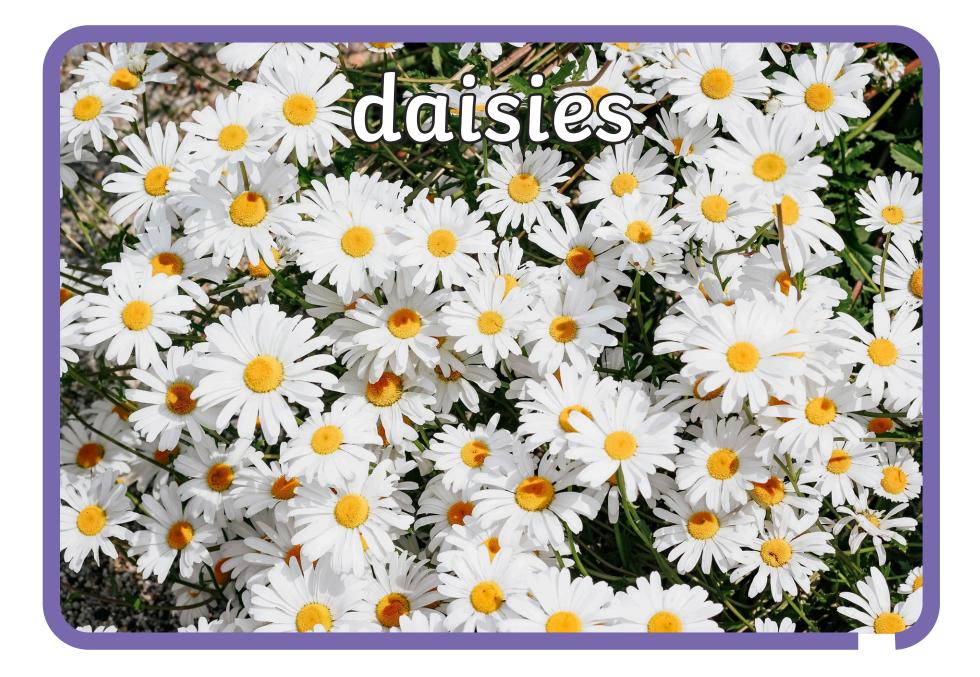

## pumpkin seeds





































































































## How many different plants can you name?







|        |   |    |       |    |   |   |        | ( |    |     |
|--------|---|----|-------|----|---|---|--------|---|----|-----|
|        | р | е  | t     | a  | l | S | р      | Z | a  |     |
|        | b | h  | t     | r  | е | е | l      | V | g  |     |
| 2      | f | С  | y     | i  | y | е | 0      | l | j  |     |
|        | g | r  | 0     | W  | е | d | u      | е | r  |     |
| $\sum$ | е | 0  | a     | b  | V | h | b      | α | u  |     |
|        | k | 0  | f     | S  | t | е | m      | V | b  |     |
|        | u | t  | d     | y  | a | С | l      | е | u  | Ann |
|        | q | S  | t     | r  | u | n | k      | S | l  |     |
|        | f |