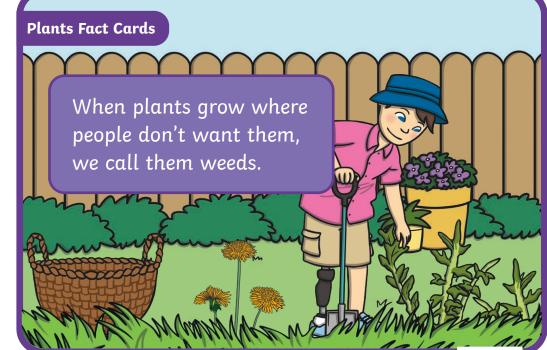

## pumpkin seeds





































































































## How many different plants can you name?







|        |   |    |       |    |   |   |        | ( |    |     |
|--------|---|----|-------|----|---|---|--------|---|----|-----|
|        | р | е  | t     | a  | l | S | р      | Z | a  |     |
|        | b | h  | t     | r  | е | е | l      | V | g  |     |
| 2      | f | С  | y     | i  | y | е | 0      | l | j  |     |
|        | g | r  | 0     | W  | е | d | u      | е | r  |     |
| $\sum$ | е | 0  | a     | b  | V | h | b      | α | u  |     |
|        | k | 0  | f     | S  | t | е | m      | V | b  |     |
|        | u | t  | d     | y  | a | С | l      | е | u  | Ann |
|        | q | S  | t     | r  | u | n | k      | S | l  |     |
|        | f | l  | 0     | W  | е | r | i      | С | b  |     |
|        |   |