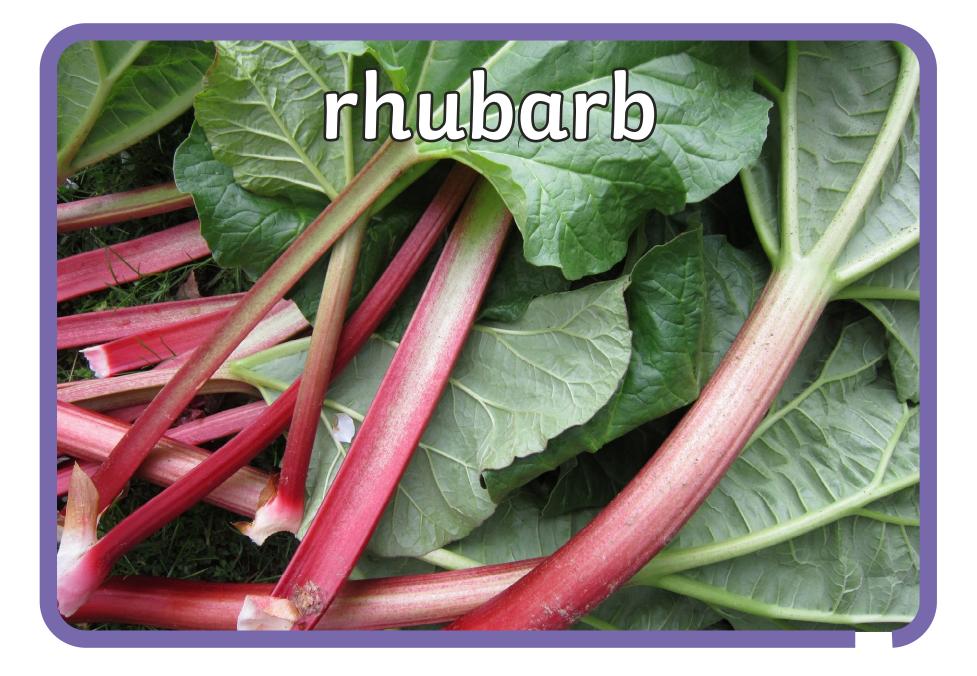

## pumpkin seeds





































































































## How many different plants can you name?







|        |   |    |       |    |   |   |        | ( |    |     |
|--------|---|----|-------|----|---|---|--------|---|----|-----|
|        | р | е  | t     | a  | l | S | р      | Z | a  |     |
|        | b | h  | t     | r  | е | е | l      | V | g  |     |
| 2      | f | С  | y     | i  | y | е | 0      | l | j  |     |
|        | g | r  | 0     | W  | е | d | u      | е | r  |     |
| $\sum$ | е | 0  | a     | b  | V | h | b      | α | u  |     |
|        | k | 0  | f     | S  | t | е | m      | V | b  |     |
|        | u | t  | d     | y  | a | С | l      | е | u  | Ann |
|        | q | S  | t     | r  | u | n | k      | S | l  |     |
|        | f | l  | 0     | W  | е | r | i      | С |