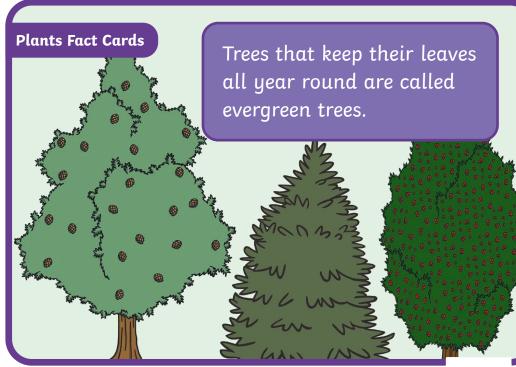

## pumpkin seeds





































































































## How many different plants can you name?







|        |   |    |       |    |   |   |        | ( |    |     |
|--------|---|----|-------|----|---|---|--------|---|----|-----|
|        | р | е  | t     | a  | l | S | р      | Z | a  |     |
|        | b | h  | t     | r  | е | е | l      | V | g  |     |
| 2      | f | С  | y     | i  | y | е | 0      | l | j  |     |
|        | g | r  | 0     | W  | е | d | u      | е | r  |     |
| $\sum$ | е | 0  | a     | b  | V | h | b      | α | u  |     |
|        | k | 0  | f     | S  | t | е | m      | V | b  |     |
|        | u | t  | d     | y  | a | С | l      | е | u  | Ann |
|        | q | S  | t     | r  | u | n | k      | S | l  |     |
|        | f | l  | 0     | W  | е | r | i      | С | b  |     |
|        |   |    |