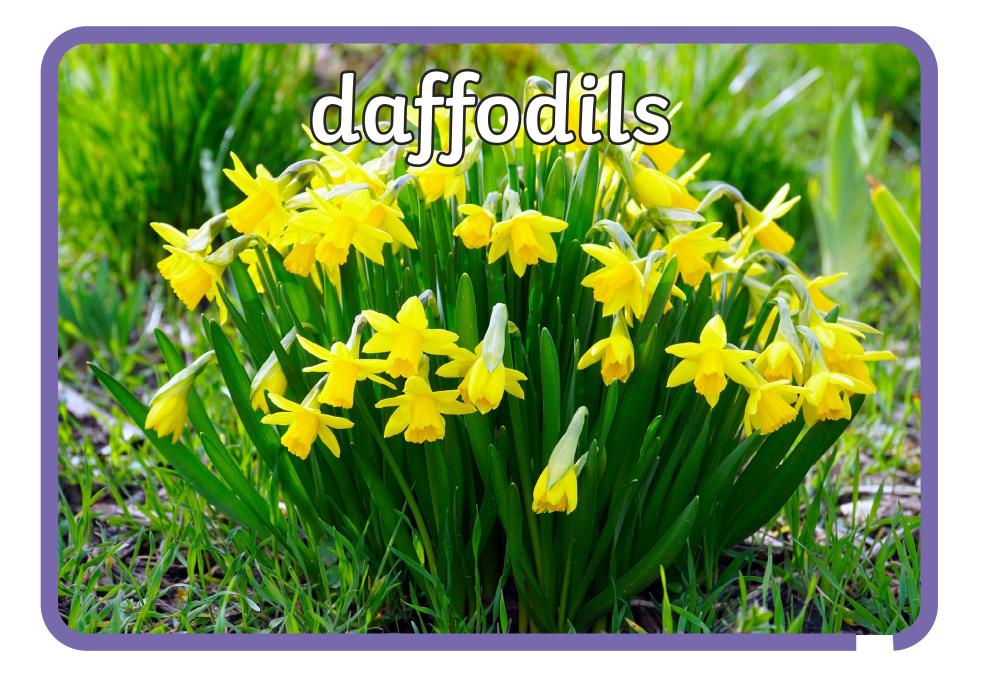

## pumpkin seeds





































































































## How many different plants can you name?







|        |   |    |       |    |   |   |        | ( |    |     |
|--------|---|----|-------|----|---|---|--------|---|----|-----|
|        | р | е  | t     | a  | l | S | р      | Z | a  |     |
|        | b | h  | t     | r  | е | е | l      | V | g  |     |
| 2      | f | С  | y     | i  | y | е | 0      | l | j  |     |
|        | g | r  | 0     | W  | е | d | u      | е | r  |     |
| $\sum$ | е | 0  | a     | b  | V | h | b      | α | u  |     |
|        | k | 0  | f     | S  | t | е | m      | V | b  |     |
|        | u | t  | d     | y  | a | С | l      | е | u  | Ann |
|        | q | S  | t     | r  | u | n | k      | S | l  |     |
|        |