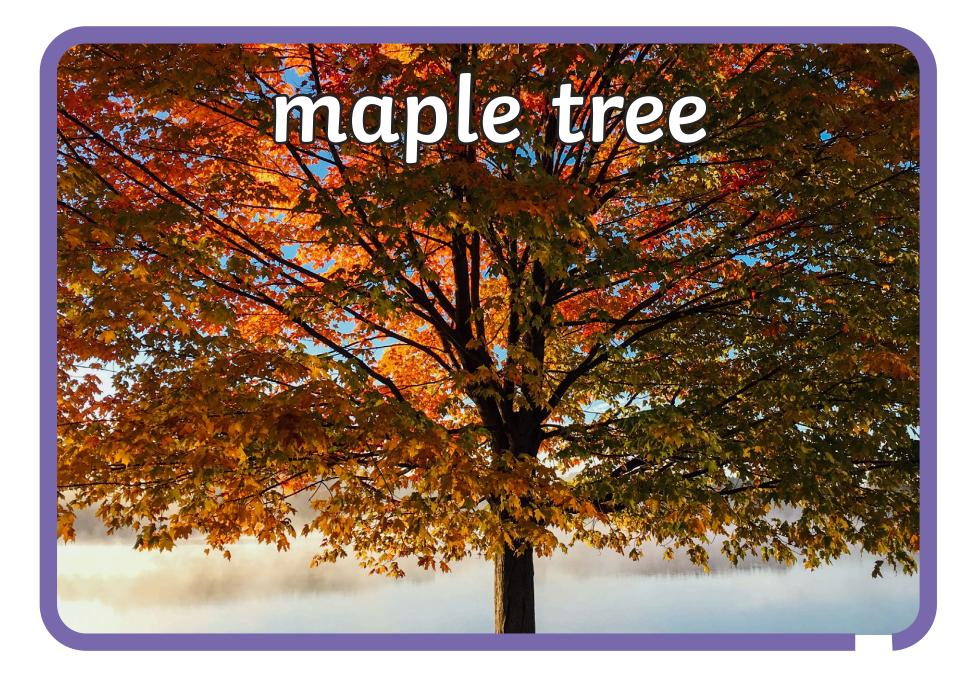

## How many different plants can you name?

|        |   |    |       |    |   |   |        | ( |    |     |
|--------|---|----|-------|----|---|---|--------|---|----|-----|
|        | р | е  | t     | a  | l | S | р      | Z | a  |     |
|        | b | h  | t     | r  | е | е | l      | V | g  |     |
| 2      | f | С  | y     | i  | y | е | 0      | l | j  |     |
|        | g | r  | 0     | W  | е | d | u      | е | r  |     |
| $\sum$ | е | 0  | a     | b  | V | h | b      | α | u  |     |
|        | k | 0  | f     | S  | t | е | m      | V | b  |     |
|        | u | t  | d     | y  | a | С | l      | е | u  | Ann |
|        | q | S  | t     | r  | u | n | k      | S | l  |     |
|        | f | l  | 0     | W  | е | r | i      | С | b  |     |
|        |   |    |       |    |   |   |        | - |    |     |
|        |   |    | grow  |    |   |   | leaves |   |    |     |
|        | - |    | seed  |    |   |   | trunk  |   |    |     |
|        |   |    | bulb  |    |   |   | flower |   |    |     |
|        |   |    | roots |    |   |   | petals |   |    |     |
|        |   |    | stem  |    |   |   | tree   |   |    |     |
|        |   |    |       | 02 |   | ~ |        |   | sk | Z   |
|        |   | AT |       |    |   |   |        |   |    |     |