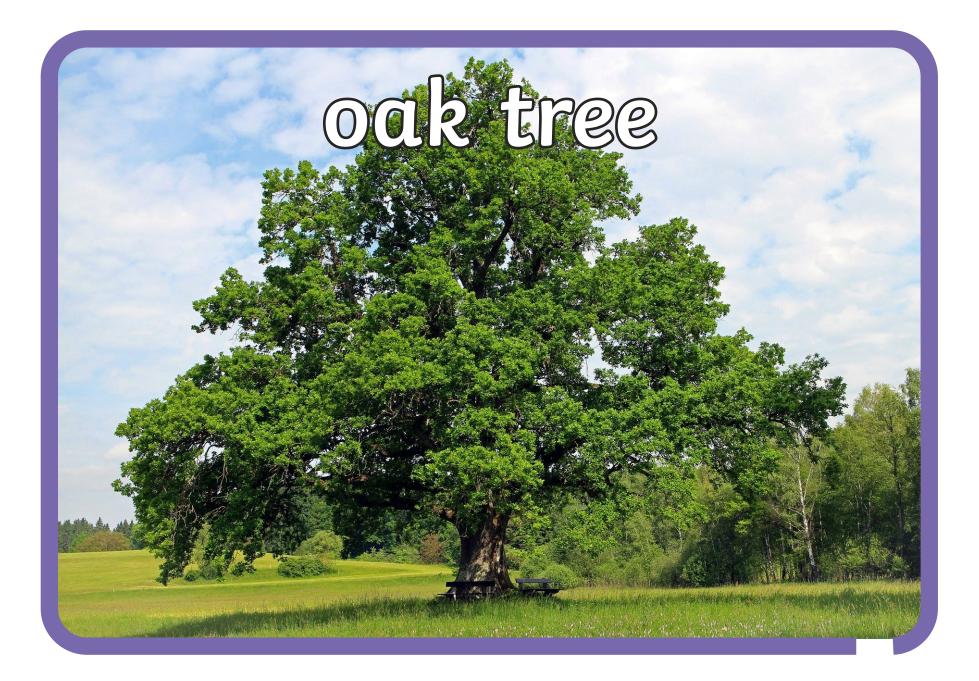

## pumpkin seeds





































































































## How many different plants can you name?







|        |   |    |       |    |   |   |        | ( |    |     |
|--------|---|----|-------|----|---|---|--------|---|----|-----|
|        | р | е  | t     | a  | l | S | р      | Z | a  |     |
|        | b | h  | t     | r  | е | е | l      | V | g  |     |
| 2      | f | С  | y     | i  | y | е | 0      | l | j  |     |
|        | g | r  | 0     | W  | е | d | u      | е | r  |     |
| $\sum$ | е | 0  | a     | b  | V | h | b      | α | u  |     |
|        | k | 0  | f     | S  | t | е | m      | V | b  |     |
|        | u | t  | d     | y  | a | С | l      | е | u  | Ann |
|        | q | S  | t     | r  | u | n | k      | S | l  |     |
|        | f | l  | 0     | W  |