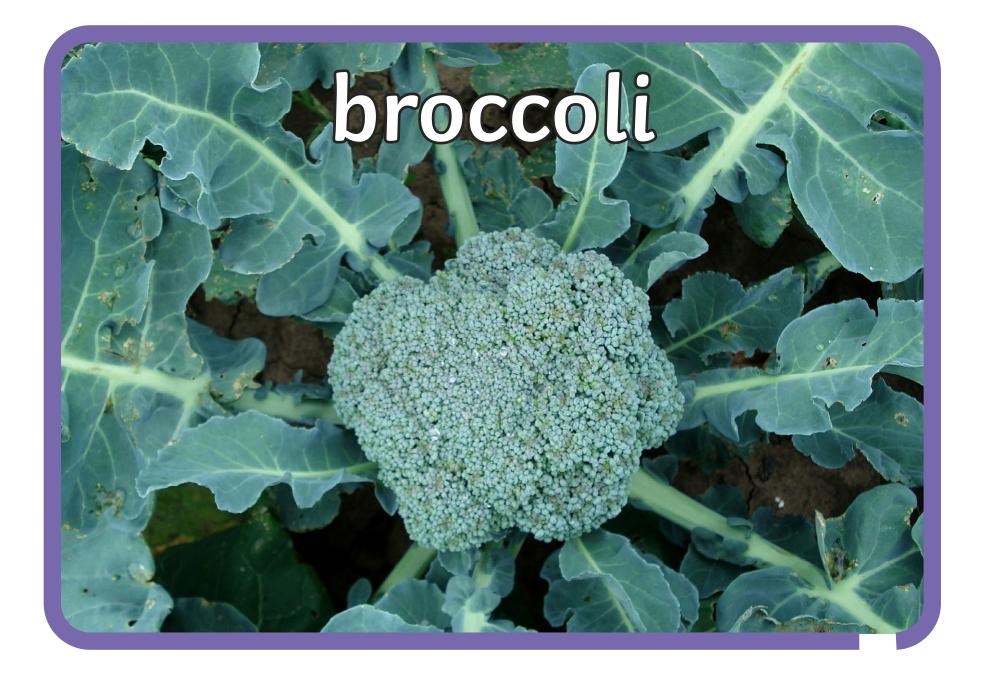

## pumpkin seeds





































































































## How many different plants can you name?







|        |   |    |       |    |   |   |        | ( |    |     |
|--------|---|----|-------|----|---|---|--------|---|----|-----|
|        | р | е  | t     | a  | l | S | р      | Z | a  |     |
|        | b | h  | t     | r  | е | е | l      | V | g  |     |
| 2      | f | С  | y     | i  | y | е | 0      | l | j  |     |
|        | g | r  | 0     | W  | е | d | u      | е | r  |     |
| $\sum$ | е | 0  | a     | b  | V | h | b      | α | u  |     |
|        | k | 0  | f     | S  | t | е | m      | V | b  |     |
|        | u | t  | d     | y  | a | С | l      | е | u  | Ann |
|        | q | S  | t     | r  | u | n | k      | S | l  |     |
|        | f | l  | 0     | W  | е | r | i      | С