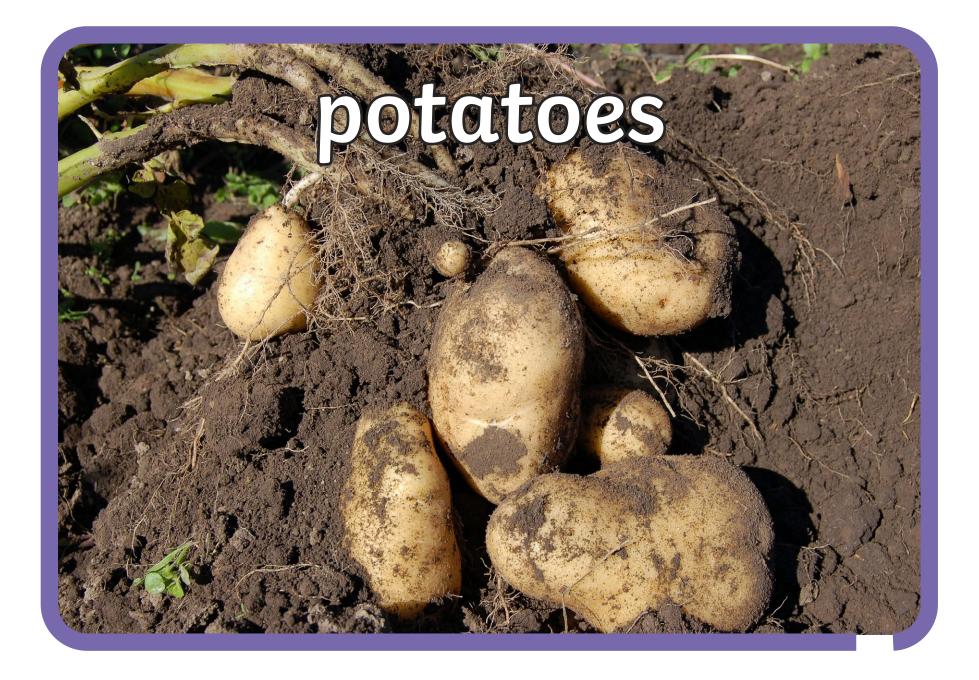

## pumpkin seeds





































































































## How many different plants can you name?







|        |   |    |       |    |   |   |        | ( |    |     |
|--------|---|----|-------|----|---|---|--------|---|----|-----|
|        | р | е  | t     | a  | l | S | р      | Z | a  |     |
|        | b | h  | t     | r  | е | е | l      | V | g  |     |
| 2      | f | С  | y     | i  | y | е | 0      | l | j  |     |
|        | g | r  | 0     | W  | е | d | u      | е | r  |     |
| $\sum$ | е | 0  | a     | b  | V | h | b      | α | u  |     |
|        | k | 0  | f     | S  | t | е | m      | V | b  |     |
|        | u | t  | d     | y  | a | С | l      | е | u  | Ann |
|        | q | S  | t     | r  | u | n | k      | S | l  |     |
|        | f | l  | 0     | W  | е | r | i      | С | b  |     |
|