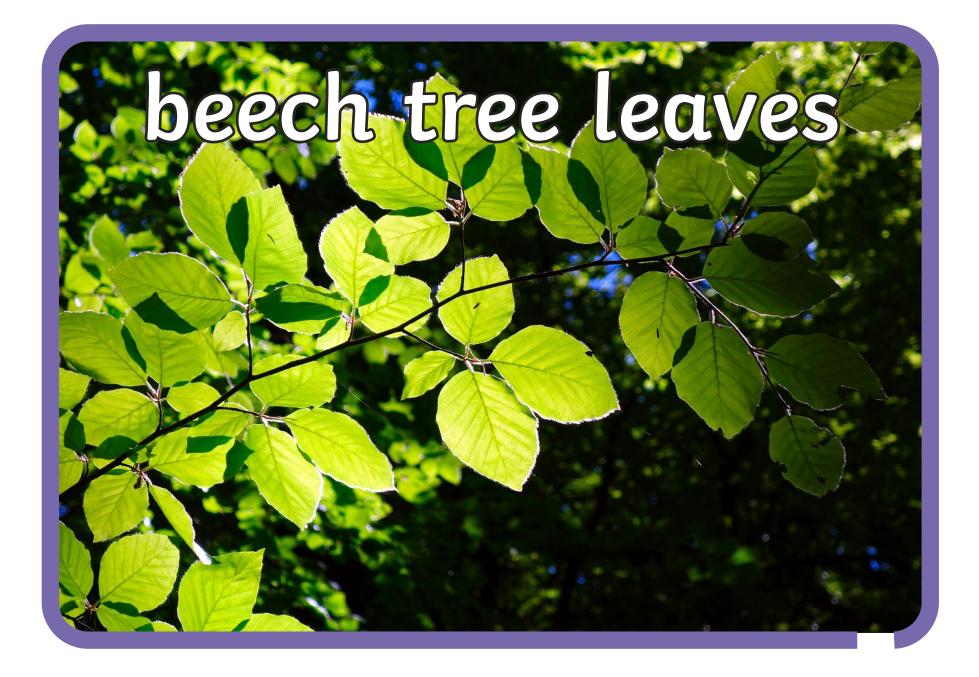

## How many different plants can you name?

|        |   |    |       |    |   |   |        | ( |    |     |
|--------|---|----|-------|----|---|---|--------|---|----|-----|
|        | р | е  | t     | a  | l | S | р      | Z | a  |     |
|        | b | h  | t     | r  | е | е | l      | V | g  |     |
| 2      | f | С  | y     | i  | y | е | 0      | l | j  |     |
|        | g | r  | 0     | W  | е | d | u      | е | r  |     |
| $\sum$ | е | 0  | a     | b  | V | h | b      | α | u  |     |
|        | k | 0  | f     | S  | t | е | m      | V | b  |     |
|        | u | t  | d     | y  | a | С | l      | е | u  | Ann |
|        | q | S  | t     | r  | u | n | k      | S | l  |     |
|        | f | l  | 0     | W  | е | r | i      | С | b  |     |
|        |   |    |       |    |   |   |        | - |    |     |
|        |   |    | grow  |    |   |   | leaves |   |    |     |
|        | - |    | seed  |    |   |   | trunk  |   |    |     |
|        |   |    | bulb  |    |   |   | flower |   |    |     |
|        |   |    | roots |    |   |   | petals |   |    |     |
|        |   |    | stem  |    |   |   | tree   |   |    |     |
|        |   |    |       | 02 |   | ~ |        |   | sk | Z   |
|        |   | AT |       |    |   |   |        |   |    |     |