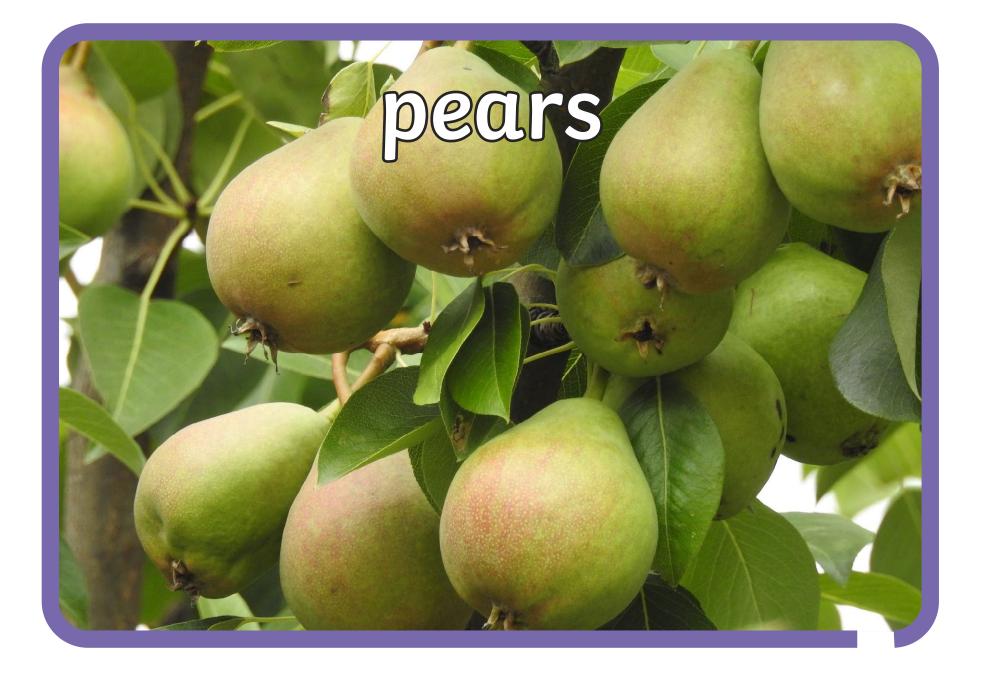

## pumpkin seeds





































































































## How many different plants can you name?







|        |   |    |       |    |   |   |        | ( |    |     |
|--------|---|----|-------|----|---|---|--------|---|----|-----|
|        | р | е  | t     | a  | l | S | р      | Z | a  |     |
|        | b | h  | t     | r  | е | е | l      | V | g  |     |
| 2      | f | С  | y     | i  | y | е | 0      | l | j  |     |
|        | g | r  | 0     | W  | е | d | u      | е | r  |     |
| $\sum$ | е | 0  | a     | b  | V | h | b      | α | u  |     |
|        | k | 0  | f     | S  | t | е | m      | V | b  |     |
|        | u | t  | d     | y  | a | С | l      | е | u  | Ann |
|        | q | S  | t     | r  | u | n | k      | S | l  |     |
|        | f | l  | 0     | W  | е | r | i      | С | b  |     |