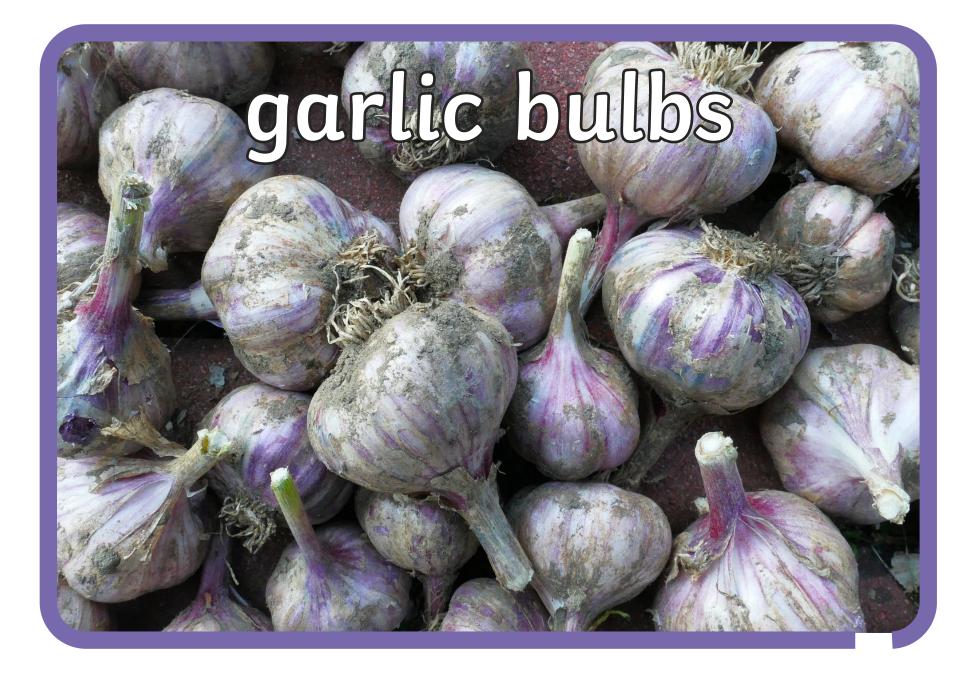

## pumpkin seeds





































































































## How many different plants can you name?







|        |   |    |       |    |   |   |        | ( |    |     |
|--------|---|----|-------|----|---|---|--------|---|----|-----|
|        | р | е  | t     | a  | l | S | р      | Z | a  |     |
|        | b | h  | t     | r  | е | е | l      | V | g  |     |
| 2      | f | С  | y     | i  | y | е | 0      | l | j  |     |
|        | g | r  | 0     | W  | е | d | u      | е | r  |     |
| $\sum$ | е | 0  | a     | b  | V | h | b      | α | u  |     |
|        | k | 0  | f     | S  | t | е | m      | V | b  |     |
|        | u | t  | d     | y  | a | С | l      | е | u  | Ann |
|        | q | S  | t     | r  | u | n | k      | S | l  |     |
|        | f | l  | 0     | W  | е | r | i      | С | b