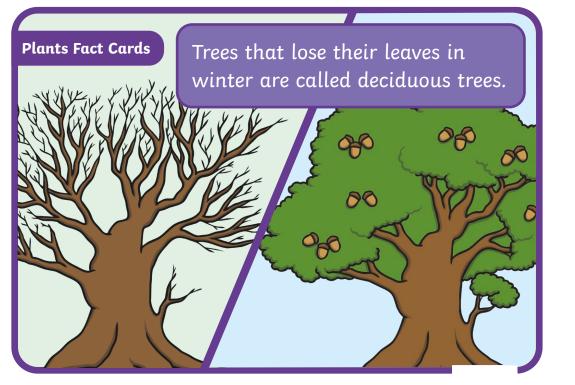

## pumpkin seeds





































































































## How many different plants can you name?







|        |   |    |       |    |   |   |        | ( |    |     |
|--------|---|----|-------|----|---|---|--------|---|----|-----|
|        | р | е  | t     | a  | l | S | р      | Z | a  |     |
|        | b | h  | t     | r  | е | е | l      | V | g  |     |
| 2      | f | С  | y     | i  | y | е | 0      | l | j  |     |
|        | g | r  | 0     | W  | е | d | u      | е | r  |     |
| $\sum$ | е | 0  | a     | b  | V | h | b      | α | u  |     |
|        | k | 0  | f     | S  | t | е | m      | V | b  |     |
|        | u | t  | d     | y  | a | С | l      | е | u  | Ann |
|        | q | S  | t     | r  | u | n | k      | S | l  |     |
|        | f | l  | 0     | W  | е | r | i      | С | b  |     |
|        |   |    |