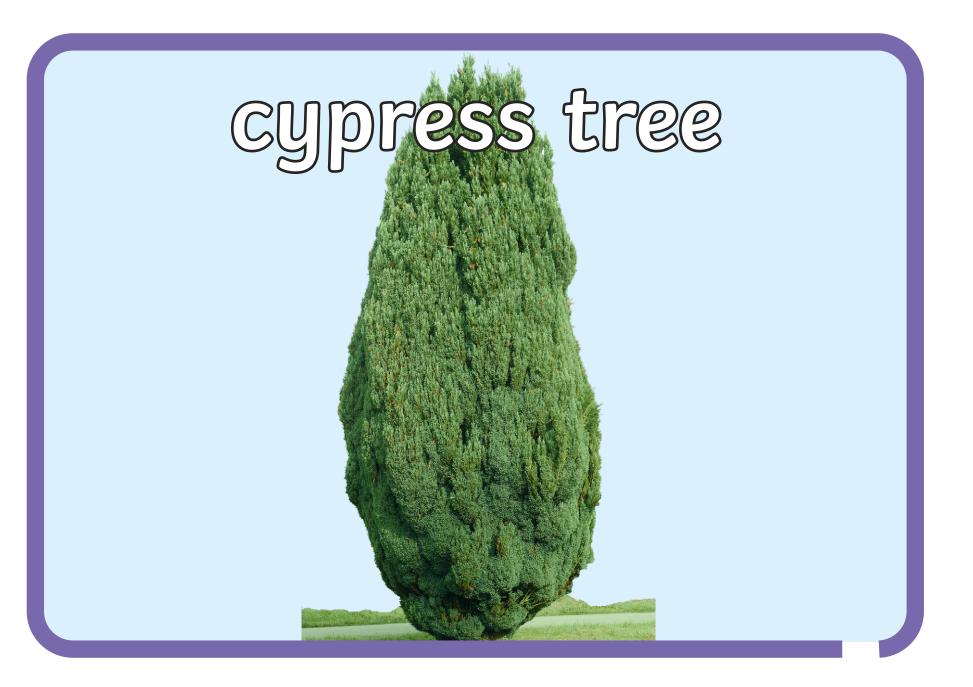

## How many different plants can you name?

|        |   |    |       |    |   |   |        | ( |    |     |
|--------|---|----|-------|----|---|---|--------|---|----|-----|
|        | р | е  | t     | a  | l | S | р      | Z | a  |     |
|        | b | h  | t     | r  | е | е | l      | V | g  |     |
| 2      | f | С  | y     | i  | y | е | 0      | l | j  |     |
|        | g | r  | 0     | W  | е | d | u      | е | r  |     |
| $\sum$ | е | 0  | a     | b  | V | h | b      | α | u  |     |
|        | k | 0  | f     | S  | t | е | m      | V | b  |     |
|        | u | t  | d     | y  | a | С | l      | е | u  | Ann |
|        | q | S  | t     | r  | u | n | k      | S | l  |     |
|        | f | l  | 0     | W  | е | r | i      | С | b  |     |
|        |   |    |       |    |   |   |        | - |    |     |
|        |   |    | grow  |    |   |   | leaves |   |    |     |
|        | - |    | seed  |    |   |   | trunk  |   |    |     |
|        |   |    | bulb  |    |   |   | flower |   |    |     |
|        |   |    | roots |    |   |   | petals |   |    |     |
|        |   |    | stem  |    |   |   | tree   |   |    |     |
|        |   |    |       | 02 |   | ~ |        |   | sk | Z   |
|        |   | AT |       |    |   |   |        |   |    |     |