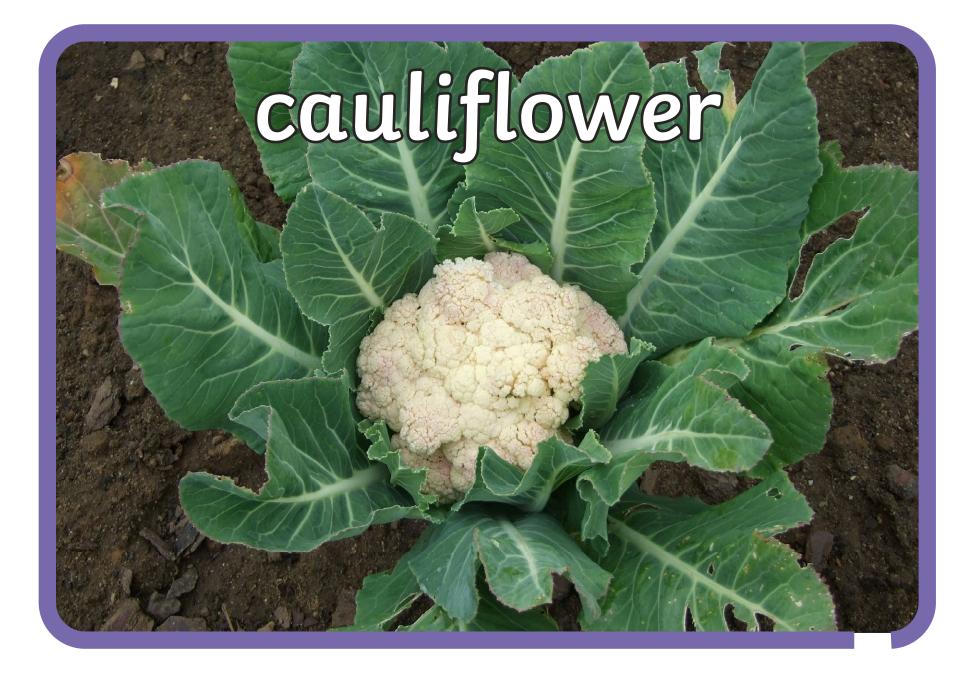

## pumpkin seeds





































































































## How many different plants can you name?







|        |   |    |       |    |   |   |        | ( |    |     |
|--------|---|----|-------|----|---|---|--------|---|----|-----|
|        | р | е  | t     | a  | l | S | р      | Z | a  |     |
|        | b | h  | t     | r  | е | е | l      | V | g  |     |
| 2      | f | С  | y     | i  | y | е | 0      | l | j  |     |
|        | g | r  | 0     | W  | е | d | u      | е | r  |     |
| $\sum$ | е | 0  | a     | b  | V | h | b      | α | u  |     |
|        | k | 0  | f     | S  | t | е | m      | V | b  |     |
|        | u | t  | d     | y  | a | С | l      | е | u  | Ann |
|        | q | S  | t     | r  | u | n | k      | S | l  |     |
|        | f | l  | 0     | W  | е | r | i      | С | b  |