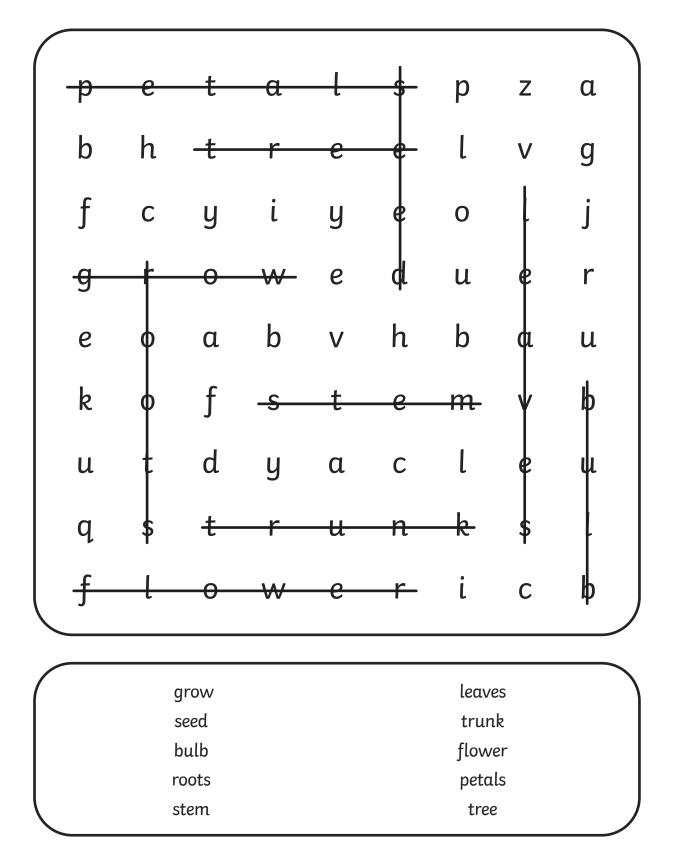

## How many different plants can you name?

|        |   |    |       |    |   |   |        | ( |    |     |
|--------|---|----|-------|----|---|---|--------|---|----|-----|
|        | р | е  | t     | a  | l | S | р      | Z | a  |     |
|        | b | h  | t     | r  | е | е | l      | V | g  |     |
| 2      | f | С  | y     | i  | y | е | 0      | l | j  |     |
|        | g | r  | 0     | W  | е | d | u      | е | r  |     |
| $\sum$ | е | 0  | a     | b  | V | h | b      | α | u  |     |
|        | k | 0  | f     | S  | t | е | m      | V | b  |     |
|        | u | t  | d     | y  | a | С | l      | е | u  | Ann |
|        | q | S  | t     | r  | u | n | k      | S | l  |     |
|        | f | l  | 0     | W  | е | r | i      | С | b  |     |
|        |   |    |       |    |   |   |        | - |    |     |
|        |   |    | grow  |    |   |   | leaves |   |    |     |
|        | - |    | seed  |    |   |   | trunk  |   |    |     |
|        |   |    | bulb  |    |   |   | flower |   |    |     |
|        |   |    | roots |    |   |   | petals |   |    |     |
|        |   |    | stem  |    |   |   | tree   |   |    |     |
|        |   |    |       | 02 |   | ~ |        |   | sk | Z   |
|        |   | AT |       |    |   |   |        |   |    |     |