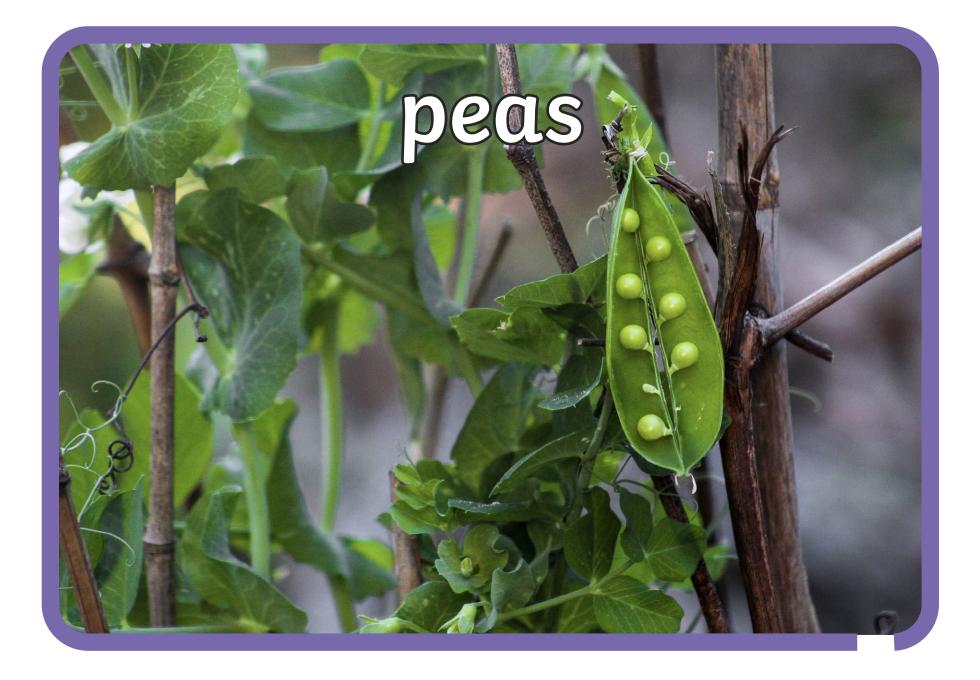

## pumpkin seeds





































































































## How many different plants can you name?







|        |   |    |       |    |   |   |        | ( |    |     |
|--------|---|----|-------|----|---|---|--------|---|----|-----|
|        | р | е  | t     | a  | l | S | р      | Z | a  |     |
|        | b | h  | t     | r  | е | е | l      | V | g  |     |
| 2      | f | С  | y     | i  | y | е | 0      | l | j  |     |
|        | g | r  | 0     | W  | е | d | u      | е | r  |     |
| $\sum$ | е | 0  | a     | b  | V | h | b      | α | u  |     |
|        | k | 0  | f     | S  | t | е | m      | V | b  |     |
|        | u | t  | d     | y  | a | С | l      | е | u  | Ann |
|        | q | S  | t     | r  | u | n | k      | S | l  |     |
|        | f | l  | 0     | W  | е | r | i      | С | b  |