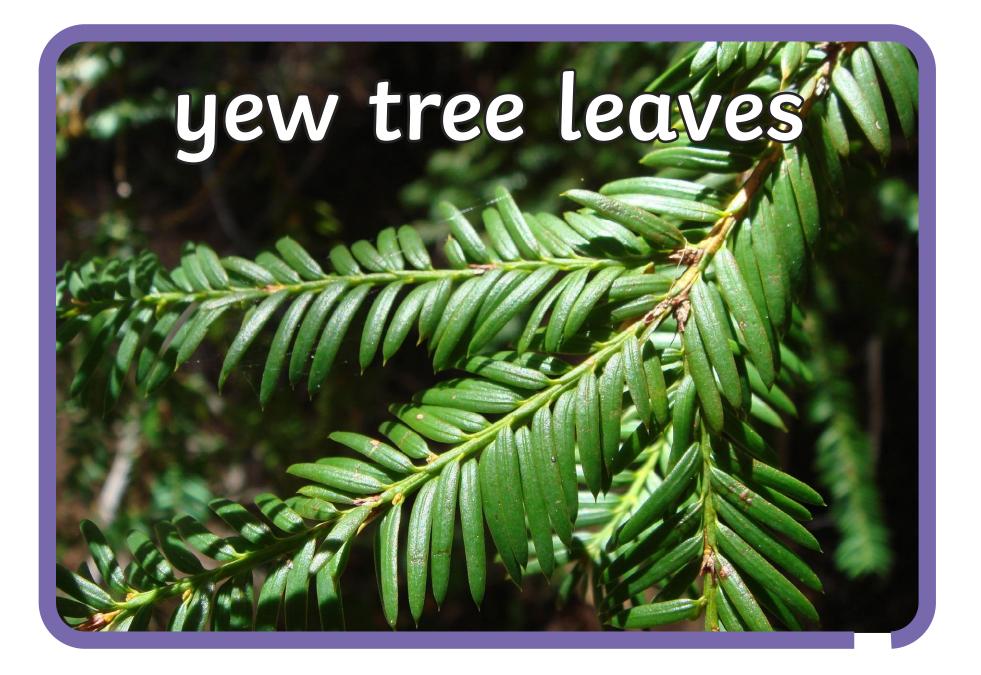

## pumpkin seeds





































































































## How many different plants can you name?







|        |   |    |       |    |   |   |        | ( |    |     |
|--------|---|----|-------|----|---|---|--------|---|----|-----|
|        | р | е  | t     | a  | l | S | р      | Z | a  |     |
|        | b | h  | t     | r  | е | е | l      | V | g  |     |
| 2      | f | С  | y     | i  | y | е | 0      | l | j  |     |
|        | g | r  | 0     | W  | е | d | u      | е | r  |     |
| $\sum$ | е | 0  | a     | b  | V | h | b      | α | u  |     |
|        | k | 0  | f     | S  | t | е | m      | V | b  |     |
|        | u | t  | d     | y  | a | С | l      | е | u  | Ann |
|        | q | S  | t     | r  | u | n | k      | S | l  |     |
|        | f | l  | 0     | W  | е | r | i