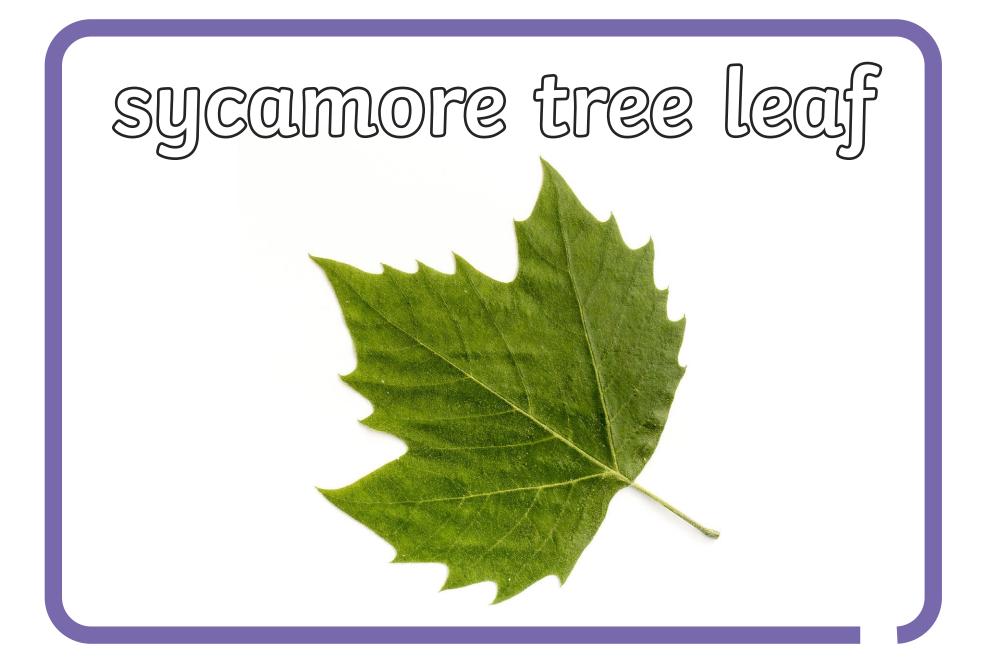

## How many different plants can you name?

|        |   |    |       |    |   |   |        | ( |    |     |
|--------|---|----|-------|----|---|---|--------|---|----|-----|
|        | р | е  | t     | a  | l | S | р      | Z | a  |     |
|        | b | h  | t     | r  | е | е | l      | V | g  |     |
| 2      | f | С  | y     | i  | y | е | 0      | l | j  |     |
|        | g | r  | 0     | W  | е | d | u      | е | r  |     |
| $\sum$ | е | 0  | a     | b  | V | h | b      | α | u  |     |
|        | k | 0  | f     | S  | t | е | m      | V | b  |     |
|        | u | t  | d     | y  | a | С | l      | е | u  | Ann |
|        | q | S  | t     | r  | u | n | k      | S | l  |     |
|        | f | l  | 0     | W  | е | r | i      | С | b  |     |
|        |   |    |       |    |   |   |        | - |    |     |
|        |   |    | grow  |    |   |   | leaves |   |    |     |
|        | - |    | seed  |    |   |   | trunk  |   |    |     |
|        |   |    | bulb  |    |   |   | flower |   |    |     |
|        |   |    | roots |    |   |   | petals |   |    |     |
|        |   |    | stem  |    |   |   | tree   |   |    |     |
|        |   |    |       | 02 |   | ~ |        |   | sk | Z   |
|        |   | AT |       |    |   |   |        |   |    |     |