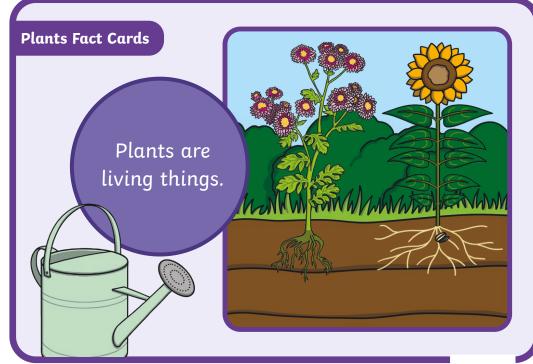

## pumpkin seeds





































































































## How many different plants can you name?







|        |   |    |       |    |   |   |        | ( |    |     |
|--------|---|----|-------|----|---|---|--------|---|----|-----|
|        | р | е  | t     | a  | l | S | р      | Z | a  |     |
|        | b | h  | t     | r  | е | е | l      | V | g  |     |
| 2      | f | С  | y     | i  | y | е | 0      | l | j  |     |
|        | g | r  | 0     | W  | е | d | u      | е | r  |     |
| $\sum$ | е | 0  | a     | b  | V | h | b      | α | u  |     |
|        | k | 0  | f     | S  | t | е | m      | V | b  |     |
|        | u | t  | d     | y  | a | С | l      | е | u  | Ann |
|        | q | S  | t     | r  | u | n | k      | S | l  |     |
|        | f | l  | 0     | W  | е | r | i      | С | b  |     |
|