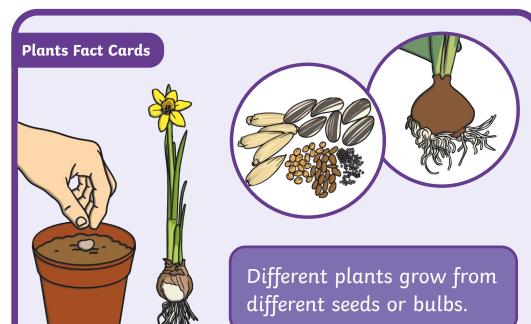

## pumpkin seeds





































































































## How many different plants can you name?







|        |   |    |       |    |   |   |        | ( |    |     |
|--------|---|----|-------|----|---|---|--------|---|----|-----|
|        | р | е  | t     | a  | l | S | р      | Z | a  |     |
|        | b | h  | t     | r  | е | е | l      | V | g  |     |
| 2      | f | С  | y     | i  | y | е | 0      | l | j  |     |
|        | g | r  | 0     | W  | е | d | u      | е | r  |     |
| $\sum$ | е | 0  | a     | b  | V | h | b      | α | u  |     |
|        | k | 0  | f     | S  | t | е | m      | V | b  |     |
|        | u | t  | d     | y  | a | С | l      | е | u  | Ann |
|        | q | S  | t     | r  | u | n | k      | S | l  |     |
|        | f | l  | 0     | W  | е | r | i      | С | b  |     |
|        |