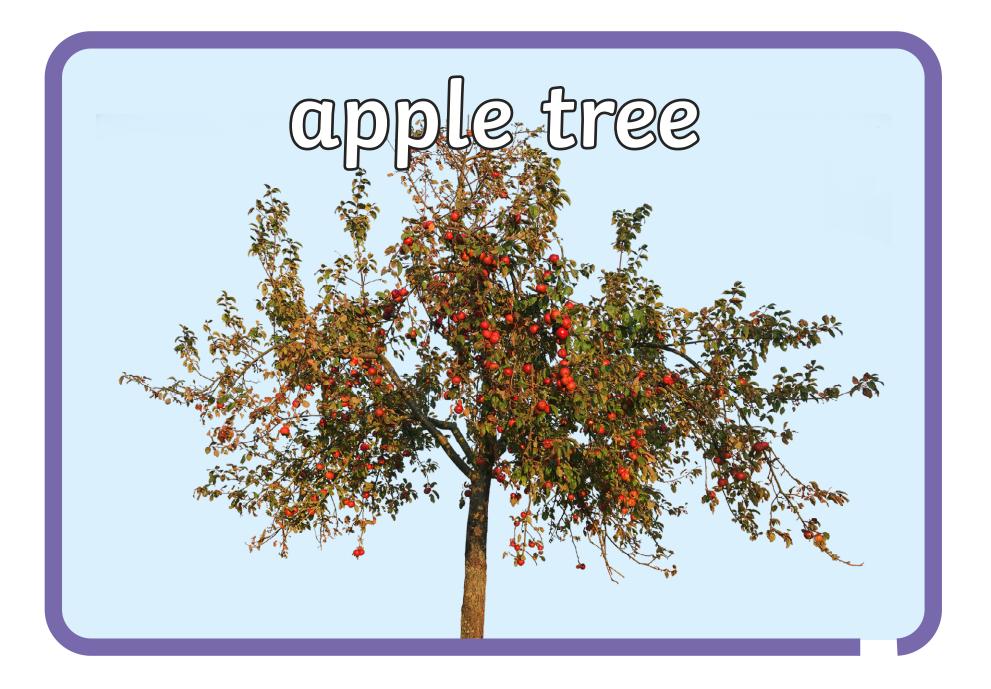

## pumpkin seeds





































































































## How many different plants can you name?







|        |   |    |       |    |   |   |        | ( |    |     |
|--------|---|----|-------|----|---|---|--------|---|----|-----|
|        | р | е  | t     | a  | l | S | р      | Z | a  |     |
|        | b | h  | t     | r  | е | е | l      | V | g  |     |
| 2      | f | С  | y     | i  | y | е | 0      | l | j  |     |
|        | g | r  | 0     | W  | е | d | u      | е | r  |     |
| $\sum$ | е | 0  | a     | b  | V | h | b      | α | u  |     |
|        | k | 0  | f     | S  | t | е | m      | V | b  |     |
|        | u | t  | d     | y  | a | С | l      | е | u  | Ann |
|        | q | S  | t     | r  | u | n | k      | S | l  |     |
|        | f | l  | 0     | W